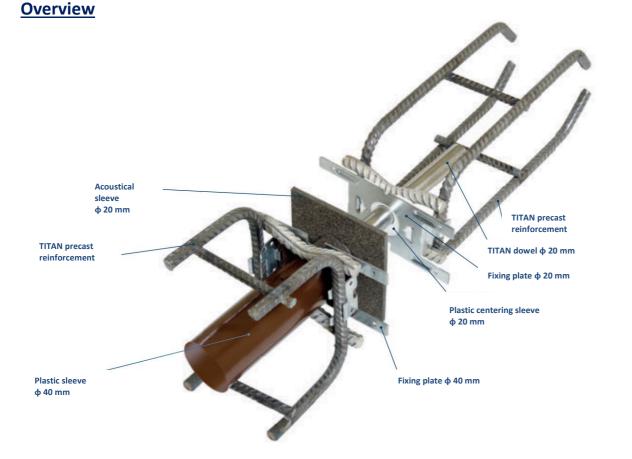

# INSTALLATION INSTRUCTIONS

### PLAKA dBREAK – ACOUSTICAL TITAN DOWELS

Sliding shear dowel with acoustical insulation REF 12.02.01 - Version V01 - 26/08/2020





#### First concrete pour



#### ©Copyright protected

This sheet, written with great care, supersedes all previous versions. The technical information on the design, models, illustrations, design values and specifications are believed to be accurate. We make no warranties (expressed or implied) as to its accuracy and assumes no liability in connection with non suitable use of this product. We reserve the right to modify the contents of this form without prior notice.

#### PLAKA-SOLUTIONS.COM

For further information, please contact your Leviat office. Belgium : <u>info.plaka.be@leviat.com</u> / + 32 (0) 2 582 29 45 France : <u>info.plaka.fr@leviat.com</u> / +33 (0) 5 34 25 54 82



# INSTALLATION INSTRUCTIONS

#### PLAKA dBREAK – ACOUSTICAL TITAN DOWELS

Sliding shear dowel with acoust