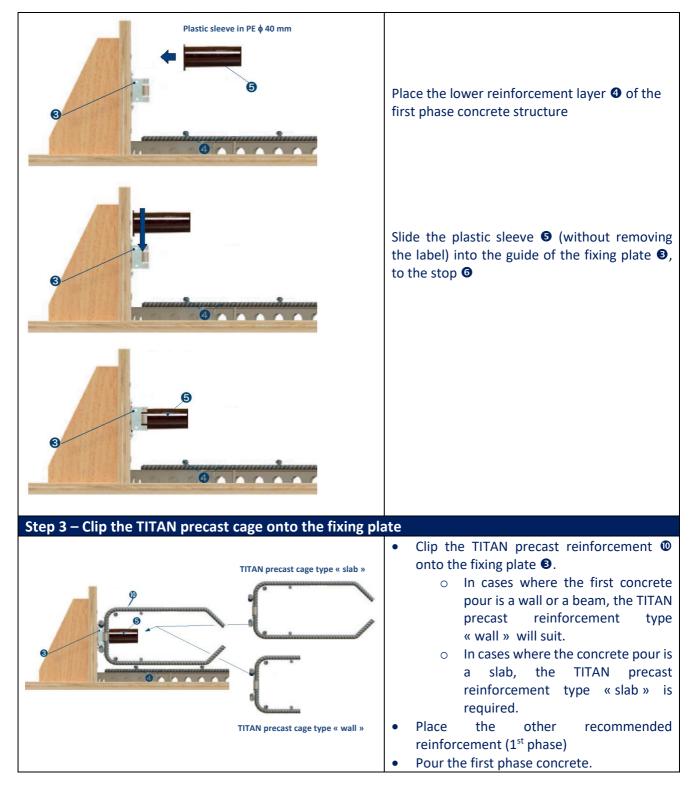

# INSTALLATION INSTRUCTIONS

### PLAKA dBREAK – ACOUSTICAL TITAN DOWELS

Sliding shear dowel with acoustical insulation REF 12.02.01 - Version V01 - 26/08/2020

#### First concrete pour