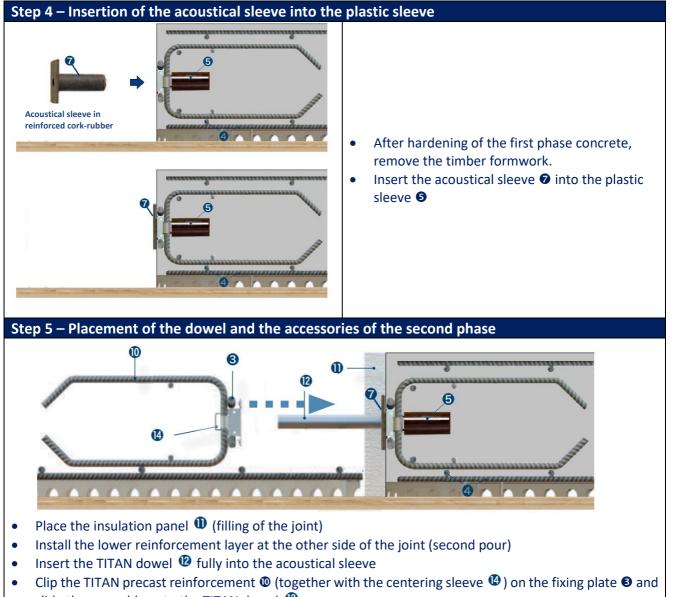

# **INSTALLATION INSTRUCTIONS**

### PLAKA dBREAK – ACOUSTICAL TITAN DOWELS

Sliding shear dowel with acoustical insulation REF 12.02.01 - Version V01 - 26/08/2020

Page 3 of 3

#### Second concrete pour

- slide the assembly onto the TITAN dowel 🔞
- Place the other necessary reinforcement bars of the concrete structure
- Secure the TITAN precast cage to the reinforcement bars and pour the second phase concrete