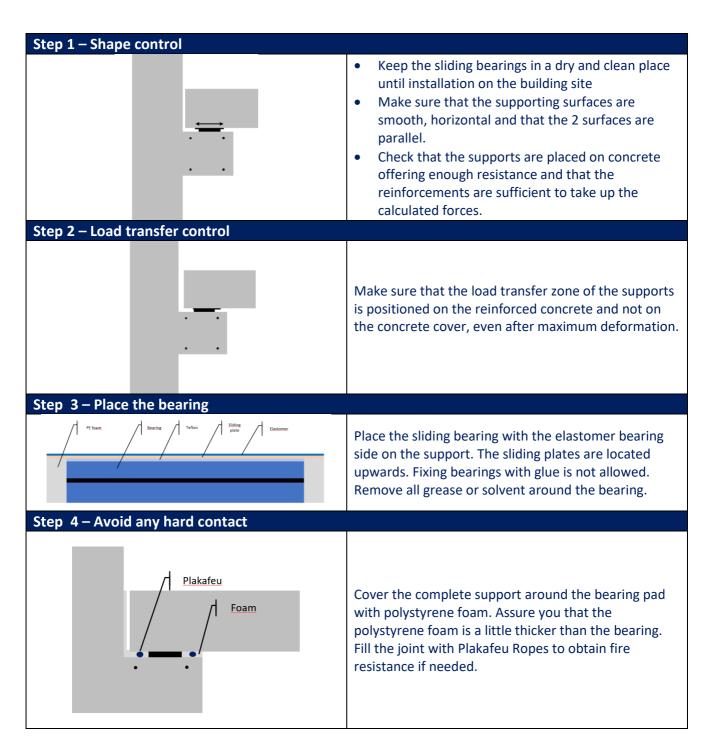

## **Installation instructions**

**PLAKA – SLIDING BEARING** 

Elastomeric sliding bearings REF 07.04.01 - Version V01 - 26/03/2021

Step 5 – Tape the joints

Tape all joints to avoid infiltration of concrete laitance

Polystyrene foam 2-3 mm thicker as sliding bearing

Step 6 – Pour the contrete

Pour the concrete carefully in the area of the bearings and avoid contact with the vibrator while compacting the concrete.

This sheet, written with great care, supersedes all previous versions. The technical information on the design, models, illustrations, design values and specifications are believed to be accurate. We make no warranties (expressed or implied) as to its accuracy and assumes no liability in connection with non suitable use of this product. We reserve the right to modify the contents of this form without prior notice.