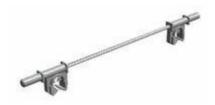

#### **Description**

Spacer made of a 4mm reinforcement steel bar with fixed plastic clamping spacers pressed at both ends, to be used with bars of max 12mm diameter.

TWINZ has a double function

- keeps the two vertical reinforcement layer at the required distance
- ensures a defined concrete cover on both sides of the reinforcement layers.

Circumferential fins prevent carbonation