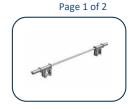

#### **Description**

Spacer made of a 4mm reinforcement steel bar with fixed plastic clamping spacers pressed at both ends, to be used with bars of max 12mm diameter.

TWINZ has a double function

- keeps the two vertical reinforcement layer at the required distance
- ensures a defined concrete cover on both sides of the reinforcement layers.

Circumferential fins prevent carbonation