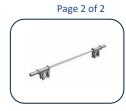

#### **Description**

Spacer made of a 4mm reinforcement steel bar with fixed plastic clamping spacers pressed at both ends, to be used with bars of max 12mm diameter.

TWINZ has a double function

- keeps the two vertical reinforcement layer at the required distance
- ensures a defined concrete cover on both sides of the reinforcement layers.

Circumferential fins prevent carbonation